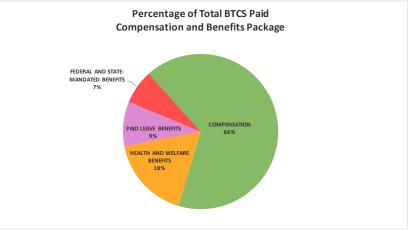

|                                                                            | Employee<br>Annualized<br>Contribution | Company Annualized                   |
|----------------------------------------------------------------------------|----------------------------------------|--------------------------------------|
| COMPENSATION                                                               |                                        |                                      |
| Annualized salary or hourly pay                                            |                                        | \$51,442.00                          |
| Annual bonus (estimated based upon an average of prior year payouts)       |                                        | \$0.00                               |
| Other (shift differential, OT, etc.)                                       |                                        | \$0.00                               |
| TOTAL COMPENSATION                                                         |                                        | \$51,442.00                          |
| HEALTH AND WELFARE BENEFITS                                                |                                        |                                      |
| Medical                                                                    | \$0.00                                 | \$7,812.00                           |
| Dental                                                                     | \$237.84                               | \$0.00                               |
| Vision                                                                     | \$66.72                                | \$0.00                               |
| Short-term disability*                                                     |                                        |                                      |
| Long-term disability*                                                      |                                        |                                      |
| Life insurance                                                             | \$0.00                                 | \$52.20                              |
| Accidental death & dismemberment (AD&D)*                                   |                                        |                                      |
| Employee assistance program (EAP)                                          | \$0.00                                 | \$300.00                             |
| 401(k) plan*                                                               |                                        |                                      |
| Pension plan TOTAL HEALTH AND WELFARE BENEFITS                             | \$2,572.10                             | \$5,298.53                           |
| Sick leave<br>Personal days<br>Holidays                                    | \$0.00<br>\$0.00<br>\$0.00             | \$2,572.10<br>\$771.63<br>\$2,572.10 |
| Other (bereavement, jury duty, military leave)                             | \$0.00                                 | \$1,286.05                           |
| TOTAL PAID LEAVE BENEFITS FEDERAL AND STATE-MANDATED BENEFITS              |                                        | \$7,201.88                           |
| Social Security                                                            | \$3,189.40                             | \$3,189.40                           |
| Medicare                                                                   | \$745.91                               | \$745.91                             |
| Unemployment insurance (federal)                                           | \$0.00                                 | \$420.00                             |
| Unemployment insurance (state)                                             | \$0.00                                 | \$1,028.84                           |
| Worker's compensation                                                      | \$0.00                                 | \$148.52                             |
| TOTAL FEDERAL AND STATE-MANDATED BENEFITS                                  |                                        | \$5,532.67                           |
| OTHER BENEFITS                                                             | ı                                      |                                      |
| Flexible spending accounts (FSAs)pretax benefit*                           | L                                      | \$0.00                               |
| TOTAL OTHER BENEFITS                                                       |                                        | \$0.00                               |
| TOTAL VALUE OF EMPLOYER-PROVIDED BENEFITS                                  | N/A                                    | \$26,197.28                          |
| TOTAL COMPENSATION AND BENEFITS Salary/Wages + Employer-Provided Benefits) | (Annual                                | \$77,639.28                          |