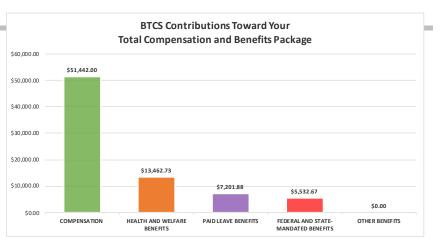

|                                                                            | Employee<br>Annualized<br>Contribution | Company Annualized                   |
|----------------------------------------------------------------------------|----------------------------------------|--------------------------------------|
| COMPENSATION                                                               |                                        |                                      |
| Annualized salary or hourly pay                                            |                                        | \$51,442.00                          |
| Annual bonus (estimated based upon an average of prior year payouts)       |                                        | \$0.00                               |
| Other (shift differential, OT, etc.)                                       |                                        | \$0.00                               |
| TOTAL COMPENSATION                                                         |                                        | \$51,442.00                          |
| HEALTH AND WELFARE BENEFITS                                                |                                        |                                      |
| Medical                                                                    | \$0.00                                 | \$7,812.00                           |
| Dental                                                                     | \$237.84                               | \$0.00                               |
| Vision                                                                     | \$66.72                                | \$0.00                               |
| Short-term disability*                                                     |                                        |                                      |
| Long-term disability*                                                      |                                        |                                      |
| Life insurance                                                             | \$0.00                                 | \$52.20                              |
| Accidental death & dismemberment (AD&D)*                                   |                                        |                                      |
| Employee assistance program (EAP)                                          | \$0.00                                 | \$300.00                             |
| 401(k) plan*                                                               |                                        |                                      |
| Pension plan TOTAL HEALTH AND WELFARE BENEFITS                             | \$2,572.10                             | \$5,298.53                           |
| Sick leave<br>Personal days<br>Holidays                                    | \$0.00<br>\$0.00<br>\$0.00             | \$2,572.10<br>\$771.63<br>\$2,572.10 |
| Other (bereavement, jury duty, military leave)                             | \$0.00                                 | \$1,286.05                           |
| TOTAL PAID LEAVE BENEFITS FEDERAL AND STATE-MANDATED BENEFITS              |                                        | \$7,201.88                           |
| Social Security                                                            | \$3,189.40                             | \$3,189.40                           |
| Medicare                                                                   | \$745.91                               | \$745.91                             |
| Unemployment insurance (federal)                                           | \$0.00                                 | \$420.00                             |
| Unemployment insurance (state)                                             | \$0.00                                 | \$1,028.84                           |
| Worker's compensation                                                      | \$0.00                                 | \$148.52                             |
| TOTAL FEDERAL AND STATE-MANDATED BENEFITS                                  |                                        | \$5,532.67                           |
| OTHER BENEFITS                                                             | ı                                      |                                      |
| Flexible spending accounts (FSAs)pretax benefit*                           | L                                      | \$0.00                               |
| TOTAL OTHER BENEFITS                                                       |                                        | \$0.00                               |
| TOTAL VALUE OF EMPLOYER-PROVIDED BENEFITS                                  | N/A                                    | \$26,197.28                          |
| TOTAL COMPENSATION AND BENEFITS Salary/Wages + Employer-Provided Benefits) | (Annual                                | \$77,639.28                          |